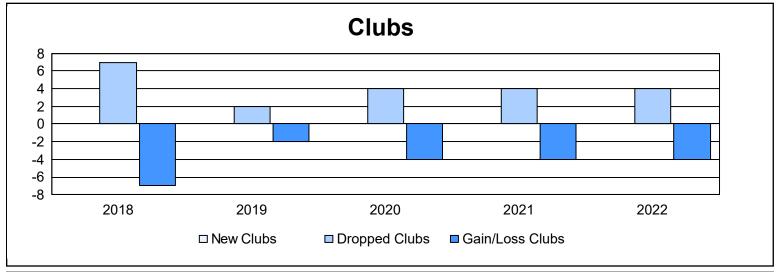

| Year      | New<br>Clubs | Dropped<br>Clubs | Gain/<br>Loss<br>Clubs | New<br>Members | Charter<br>Members | Reinstate<br>Members | Transfer<br>Members | Total<br>Member<br>Added | Total<br>Members<br>Dropped | Gain/<br>Loss<br>Members |
|-----------|--------------|------------------|------------------------|----------------|--------------------|----------------------|---------------------|--------------------------|-----------------------------|--------------------------|
| 2017-2018 | 0            | 7                | -7                     | 391            | 8                  | 22                   | 45                  | 466                      | 749                         | -283                     |
| 2018-2019 | 0            | 2                | -2                     | 324            | 6                  | 54                   | 19                  | 403                      | 478                         | -75                      |
| 2019-2020 | 0            | 4                | -4                     | 258            | 1                  | 42                   | 21                  | 322                      | 477                         | -155                     |
| 2020-2021 | 0            | 4                | -4                     | 185            | 1                  | 37                   | 24                  | 247                      | 479                         | -232                     |
| 2021-2022 | 0            | 4                | -4                     | 343            | 0                  | 29                   | 49                  | 421                      | 484                         | -63                      |
| Average   | 0            | 4                | -4                     | 300            | 3                  | 37                   | 32                  | 372                      | 533                         | -162                     |