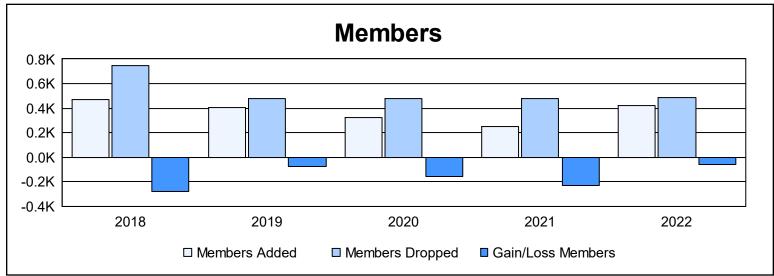

| Year      | New<br>Clubs | Dropped<br>Clubs | Gain/<br>Loss<br>Clubs | New<br>Members | Charter<br>Members | Reinstate<br>Members | Transfer<br>Members | Total<br>Member<br>Added | Total<br>Members<br>Dropped | Gain/<br>Loss<br>Members |
|-----------|--------------|------------------|------------------------|----------------|--------------------|----------------------|---------------------|--------------------------|-----------------------------|--------------------------|
| 2017-2018 | 0            | 7                | -7                     | 391            | 8                  | 22                   | 45                  | 466                      | 749                         | -283                     |
| 2018-2019 | 0            | 2                | -2                     | 324            | 6                  | 54                   | 19                  | 403                      | 478                         | -75                      |
| 2019-2020 | 0            | 4                | -4                     | 258            | 1                  | 42                   | 21                  | 322                      | 477                         | -155                     |
| 2020-2021 | 0            | 4                | -4                     | 185            | 1                  | 37                   | 24                  | 247                      | 479                         | -232                     |
| 2021-2022 | 0            | 4                | -4                     | 343            | 0                  | 29                   | 49                  | 421                      | 484                         | -63                      |
| Average   | 0            | 4                | -4                     | 300            | 3                  | 37                   | 32                  | 372                      | 533                         | -162                     |